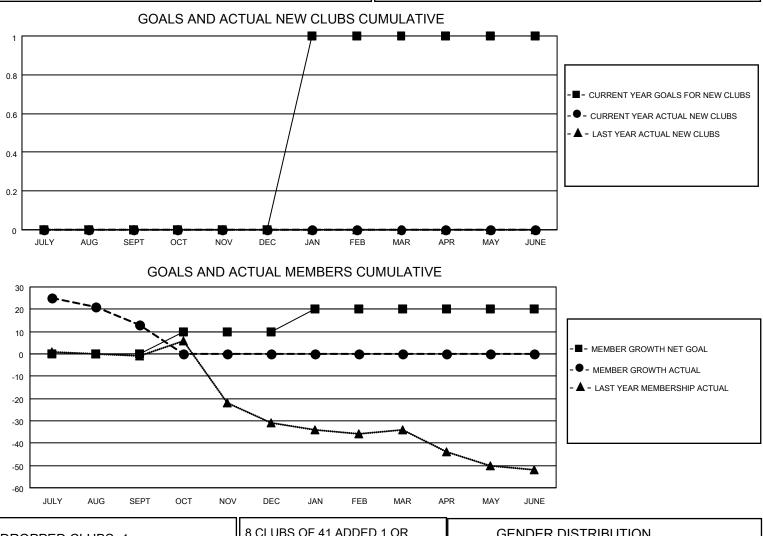

## LOCATION NEW YORK

District 20 R2

Results as of: 9/30/2021

| Clubs                 |               |           |               | Members               |                        |                         |                                                    |
|-----------------------|---------------|-----------|---------------|-----------------------|------------------------|-------------------------|----------------------------------------------------|
| RESULTS FOR 2021-2022 |               |           |               | RESULTS FOR 2021-2022 |                        |                         |                                                    |
| QUARTER               | NEW CLUB GOAL | NEW CLUBS | DROPPED CLUBS | QUARTER MEM           | BER GROWTH NET<br>GOAL | MEMBER GROWTH<br>ACTUAL | DROPPED<br>MEMBERS ACTUAL<br>(including transfers) |
| JULY/AUG/SEPT         | 0             | 0         | 1             | JULY/AUG/SEPT         | 0                      | 45                      | 31                                                 |
| OCT/NOV/DEC           | 0             | 0         | 0             | OCT/NOV/DEC           | 10                     | 0                       | 0                                                  |
| JAN/FEB/MAR           | 1             | 0         | 0             | JAN/FEB/MAR           | 10                     | 0                       | 0                                                  |
| APR/MAY/JUNE          | 0             | 0         | 0             | APR/MAY/JUNE          | 0                      | 0                       | 0                                                  |